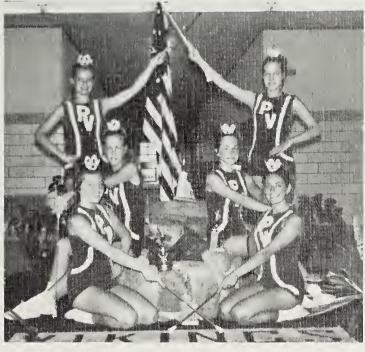

Row 1: Suzanne Adams, Debi James. Row 2: Sharon Yost, Nancy Cartwright, Pam Jones, Teri Siemen, Paula Slagle, Gina Brown. Row 3: Mike Robinette, Wanda Quillen, Sara Carroll, Faye Buchanan, Robin Cress.